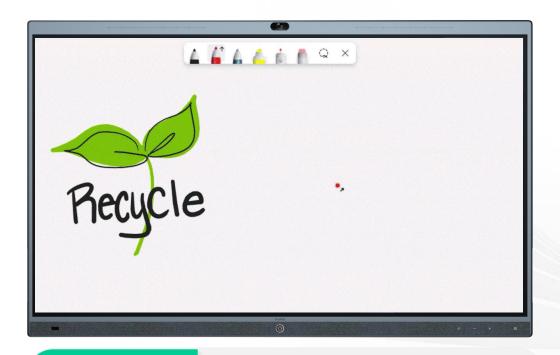

## **Smart Collaboration Whiteboard**

#### -Blast innovative ideas efficiently

4K canvas

#### Smart 4-Level Input Digital Ink Recognition

Pen tip – writing

Fingers – navigating

Pen tail – erasing

Palm rejection