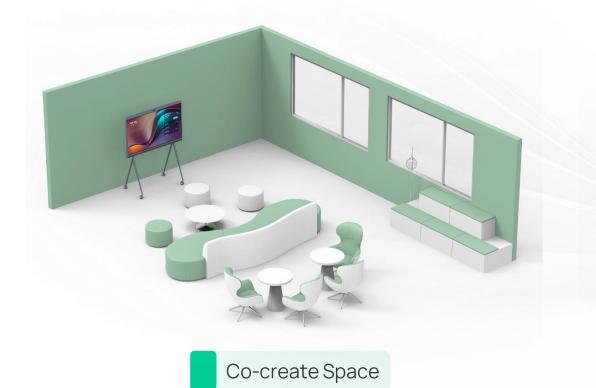

### MeetingBoard in Other Space

MeetingBoard is designed as wall mountable and floor stand able. A floor stand with four swivel wheels. Push it to any corner you want.