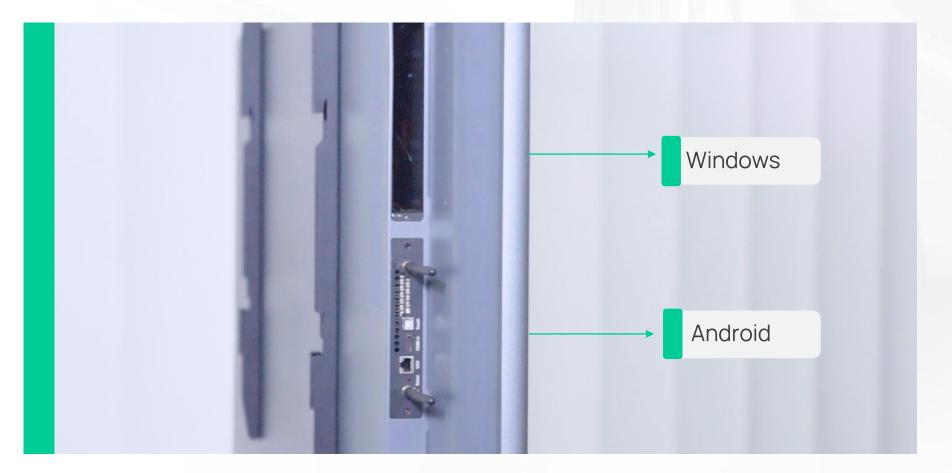

#### Modularized Dual OS System

- Optional Windows OPS Module
- Designed for some scenarios that the Windows OS is necessary, eg. Education, Manufactory

#### **Upgradable Android Mainboard Module**

No need to change the whole device for hardware upgrade but just replace the mainboard OPS module for performance and Android OS version upgrade.