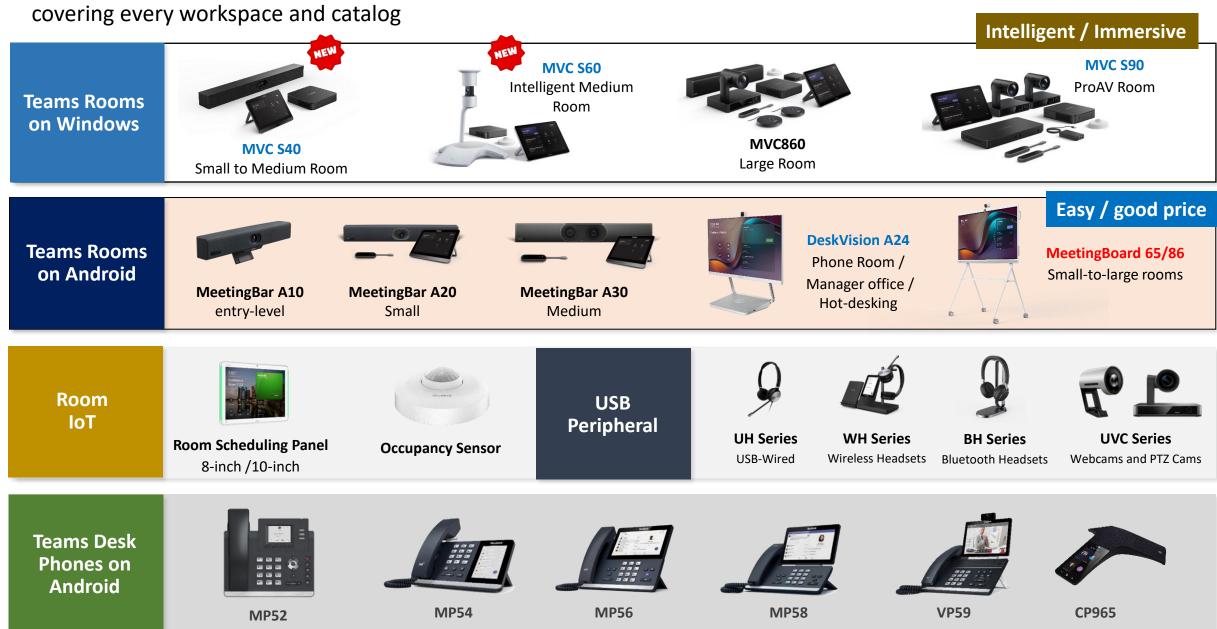

|

#### Yealink & Microsoft Partnership

Microsoft **TOP** Communications Partner



Microsoft Teams Room OEM YOY Growth

**NO.1** 

Microsoft Teams Phone Market share

**NO.1** Full-range Microsoft Teams Certified solutions



Fastest Growing Microsoft Team Room OEM
Al Powered Intelligent meeting room solution
Long term partnership and roadmap plan



FIRST Full-Rage Teams desktop phones worldwide
Microsoft Teams Room solution certified
Full-Range product portfolio for Microsoft Teams



2015

FIRST Teams desktop phone & conference phone worldwide



Yealink SFB phones certified by Microsoft

Yeal cert

T

Yealink Lync phones certified by Microsoft

#### Yealink one-stop Teams Certified Devices





#### **Changes in Enterprise Office Environment**

Increased<br/>requirement on<br/>Hybrid Working, not<br/>satisfied with listening<br/>and watching.Requirement on<br/>interaction.Professional<br/>meeting and white<br/>boarding product.

Yealink MeetingBoard Yealink



Thoroughly Efficiency Infinite Possibilities



Yealink MeetingBoard | Yealink

#### **MeetingBoard in Conference Room**

MeetingBoard can be used for ALL conference rooms solution. Any size, any form.



### MeetingBoard in Other Space

MeetingBoard is designed as wall mountable and floor stand able. A floor stand with four swivel wheels. Push it to any corner you want.





#### **MeetingBoard in Education Scenario**





Large Classrooms

Yealink MeetingBoard | Yealink

#### **Enhanced Deployment Experience**



####