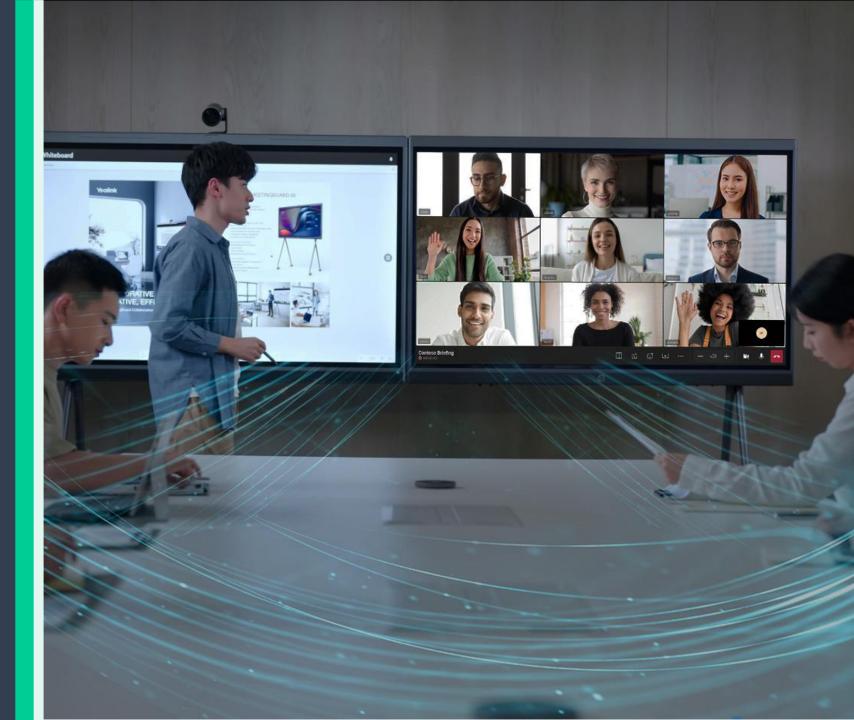

## Premium Audio Experience

Yealink MeetingBoard | Yealink

#### Premium Full-Duplex Audio Experience

-As if everyone are sitting from each other

Contoso Briefing Ø 00:05:20

## Supports Stereo Audio

4+2 stereo speakers

Supports Stereo Audio

High Fidelity Sound Quality

Wide Range of Sound Coverage

Contoso Briefing

Industry Acoustic Fabric Design

Ar-