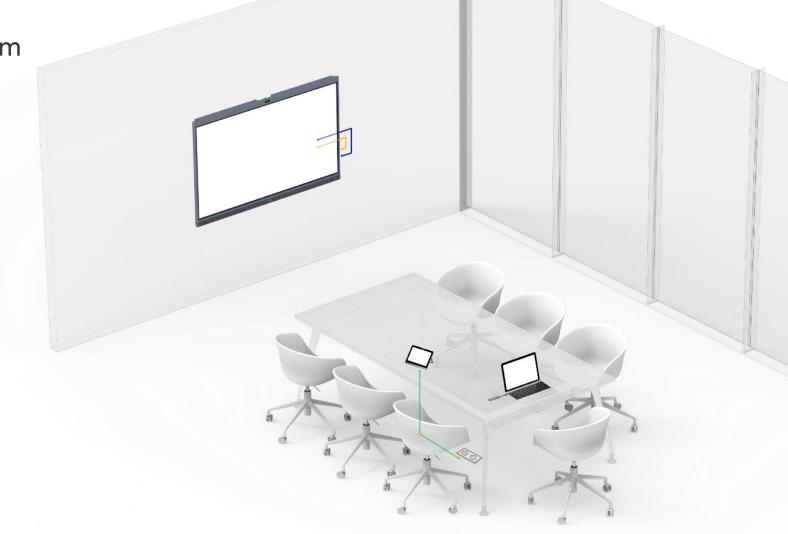

## All-In-One Design

Easy to Set Up A Conference Room

#### **Fit to All Rooms**

01 Wireless Expansion Microphones

02 Touch Console

04 RoomSensor

05 Detachable Optical PTZ Camera

Extended to A Medium or Large Meeting Space