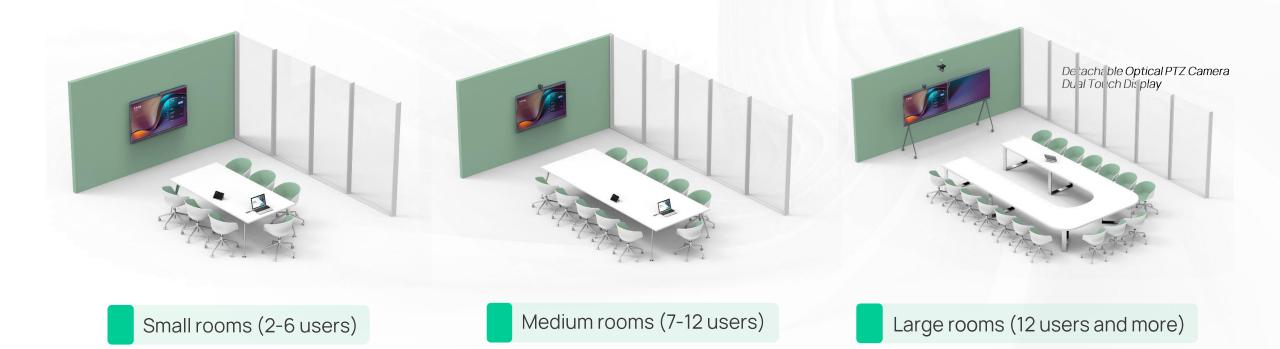

#### **MeetingBoard in Conference Room**

MeetingBoard can be used for ALL conference rooms solution. Any size, any form.