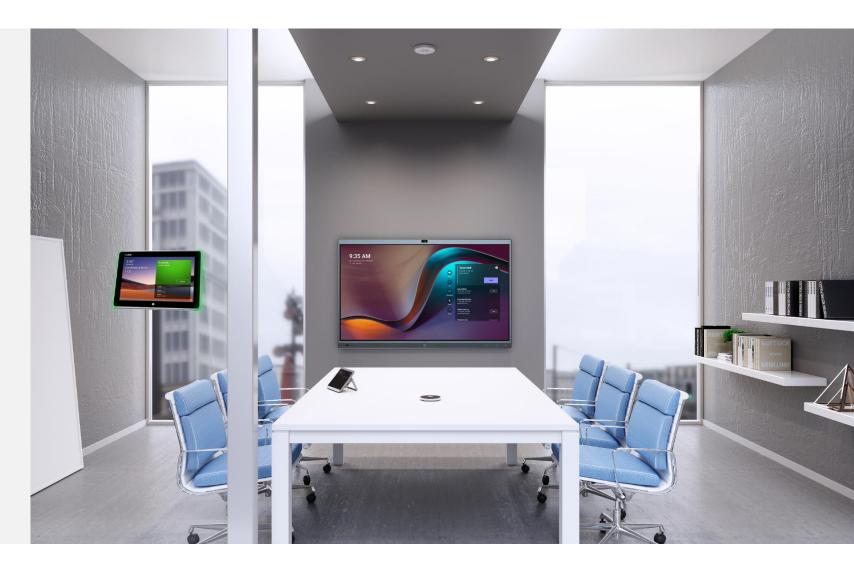

#### **MeetingBoard in Conference Room**

MeetingBoard can be used for ALL conference rooms solution. Any size, any form.

### MeetingBoard in Other Space

MeetingBoard is designed as wall mountable and floor stand able. A floor stand with four swivel wheels. Push it to any corner you want.