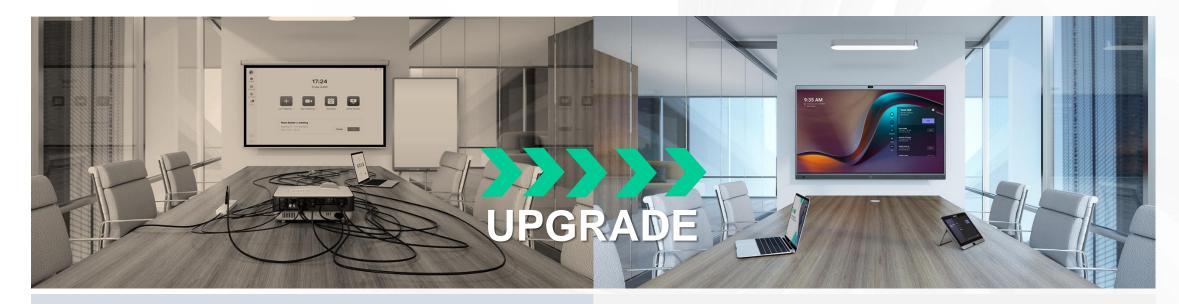

#### **Traditional Meeting Room Experience**

- Analog whiteboard with markers and eraser
- Messy table
- Hard to manage uniformly
- Hard to collaborate remotely

#### All-In-One Collaborative Experience

- Digital whiteboard with stylus
- Clean table
- Device management in Cloud
- Easy to collaborate remotely