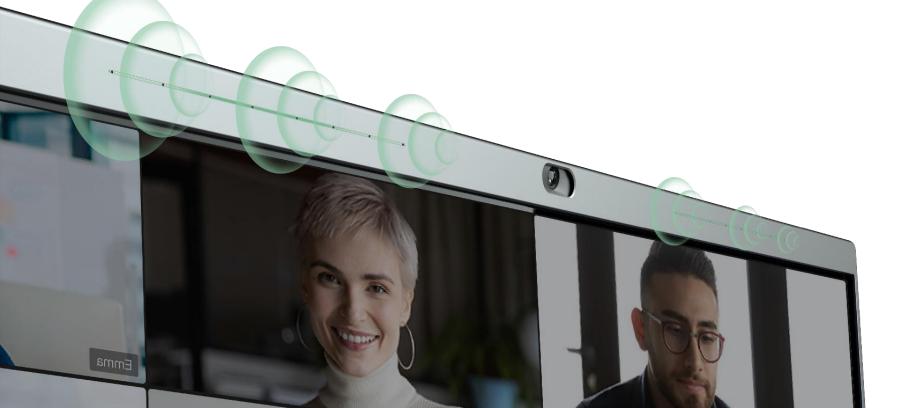

## Supports Stereo Audio

4+2 stereo speakers

Supports Stereo Audio

High Fidelity Sound Quality

Wide Range of Sound Coverage

Contoso Briefing

Industry Acoustic Fabric Design

Ar-

Dedicated Al Audio DSP

8m Full-Duplex Audio

Built-in 16 Beamforming Microphone Arrays

Wireless Expansion Mics for Larger Spaces