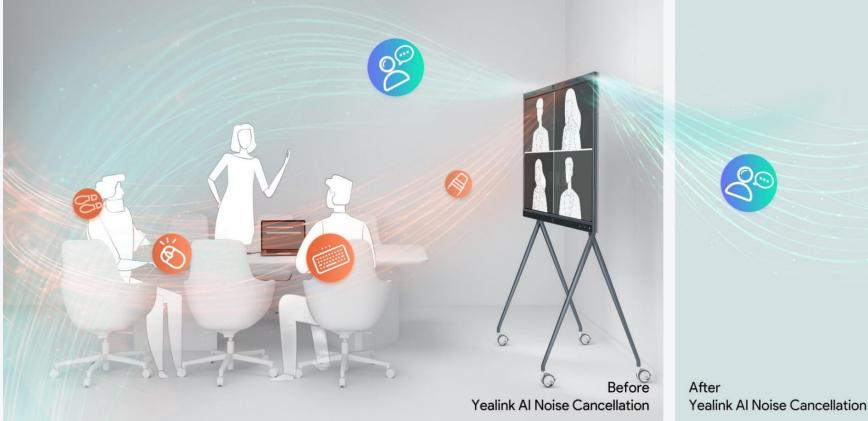

### YEALINK AI NOISE CANCELLATION

Yealink enhanced AI noise cancellation makes the audio experience more brilliant. Leveraging a massive deep-learning sound database to reduce background noises, it is more about intelligent audio analysis than standard filtering of audio frequencies. The distracting keyboard clatter, mouse clicks, footsteps, and other ambient noises are smartly pared back, ensuring that users enjoy crystal-clear audio quality.