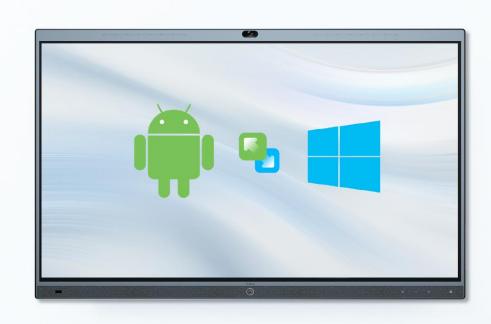

#### Modularized Dual OS System

- Optional Windows OPS Module
- Designed for some scenarios that the Windows OS is necessary, eg. Education, Manufactory

#### **Upgradable Android Mainboard Module**

No need to change the whole device for hardware upgrade but just replace the mainboard OPS module for performance and Android OS version upgrade.